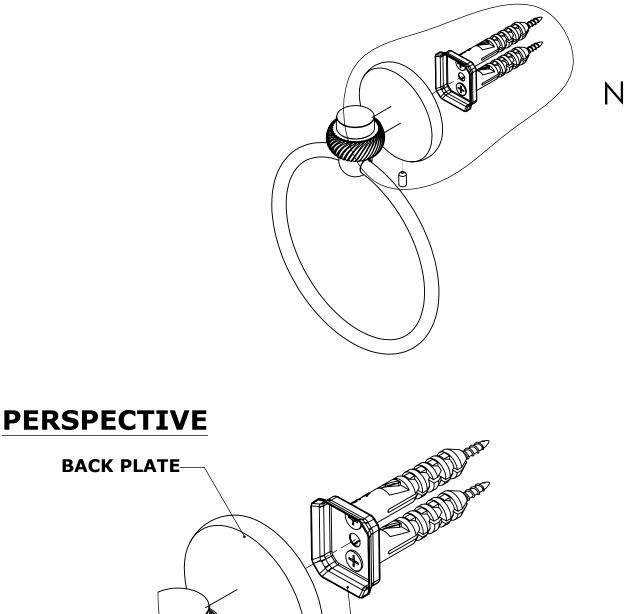

## **INSTALLATION INSTRUCTIONS**

Step 2: Attach Bracket to Mounting Plate.

Place bracket on mounting plate and secure by tightening set screw as shown below.

**MOUNTING PLATE** 

**SET SCREW** 

DETAIL N