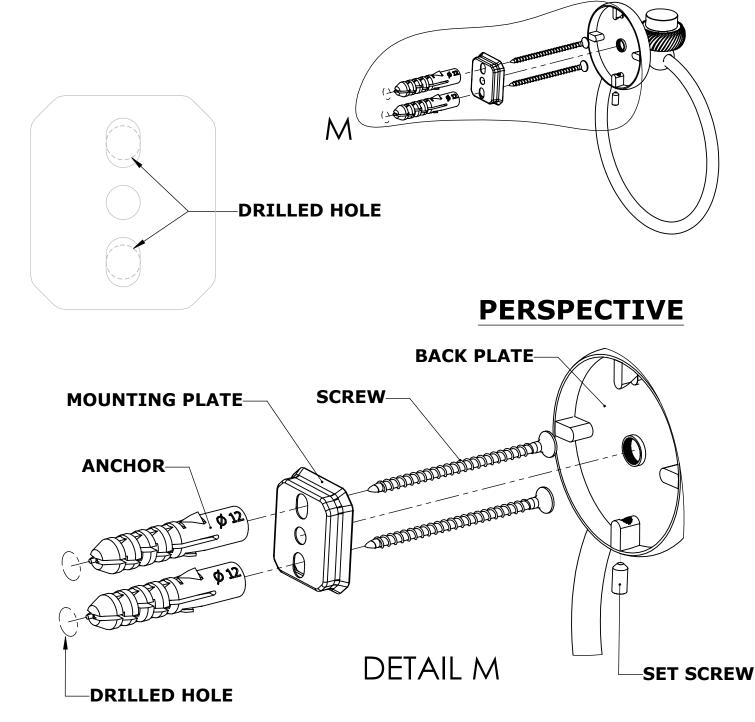

## **INSTALLATION INSTRUCTIONS**

## Step 1: Drill holes in Wall for screw anchors and attach Mounting Plate to Wall

Determine your desired location for installation and make a mark for the location of the mounting plate. Remove mounting plate from backplate by loosening set screw in backplate as pictured below. Place center hole of mounting plate over mark made above. Make 2 marks where mounting screws will be placed as shown below. Drill hole at each of the marks. (You may substitute other style mounting anchors or screws if desired). Place anchors into the holes made. Place mounting plate over holes and secure to mounting surface using screws as shown below.